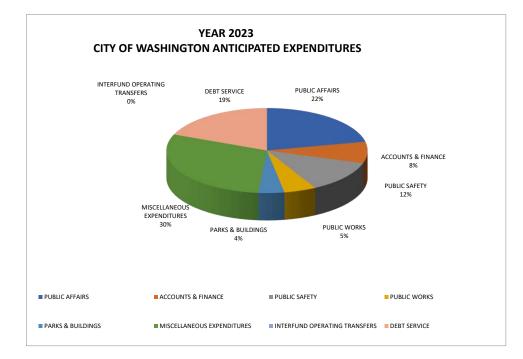

#### 2023 ANTICIPATED EXPENDITURES

| DEPARTMENTAL EXPENDITURES | \$7,730,182.00 |
|---------------------------|----------------|
|                           |                |

MISCELLANEOUS EXPENDITURES \$4,487,783.00

INTERFUND OPERATING TRANSFERS

DEBT SERVICE

TOTAL EXPENDITURES

<u>\$15,053,617.52</u>

\$2,835,652.52

\$0.00

# ITICIPATED EXPENDITURES YEAR 2023

1. 2. 3. 4. 5.

| TOTAL EXPENDITURES AND BALANCES                                                                       |                                                                                           | \$15,053,617.52 |
|-------------------------------------------------------------------------------------------------------|-------------------------------------------------------------------------------------------|-----------------|
| TOTAL DEBT SERVICE                                                                                    | _                                                                                         | \$2,835,652.52  |
| TOTAL INTERFUND OPERATING TRANSFERS                                                                   |                                                                                           | \$0.00          |
| TOTAL MISCELLANEOUS EXPENDITURES                                                                      |                                                                                           | \$4,487,783.00  |
| TOTAL DEPARTMENTAL EXPENDITURES                                                                       |                                                                                           | \$7,730,182.00  |
| PUBLIC AFFAIRS<br>ACCOUNTS AND FINANCE<br>PUBLIC SAFETY<br>PUBLIC WORKS<br>PARKS AND PUBLIC BUILDINGS | \$3,263,078.00<br>\$1,229,268.00<br>\$1,839,365.00<br>\$776,233.00<br><u>\$622,238.00</u> |                 |
| DEPARTMENTAL EXPENDITURES                                                                             |                                                                                           |                 |