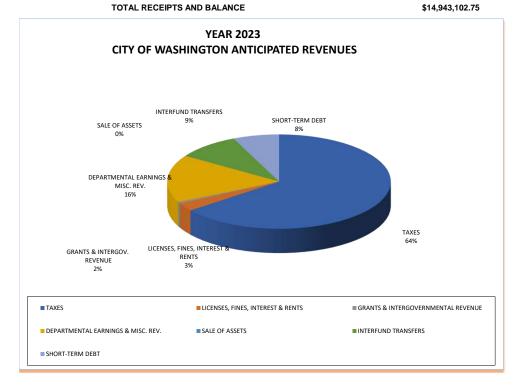

## 2023 ANTICIPATED REVENUE

| REVENUE RECEIPTS        | \$12,577,375.75 |
|-------------------------|-----------------|
| OTHER FINANCING SOURCES | \$2,365,727.00  |
| TOTAL REVENUE           | \$14,943,102.75 |

#### SUMMARY OF ANTICIPATED REVENUE YEAR 2023

REVENUE RECEIPTS

| 301/000<br>310/000<br>320/000<br>330/000<br>340/000<br>350/000<br>360/000<br>380/000 | REAL ESTATE TAXES<br>ACT "511" TAXES<br>LICENSES AND PERMITS<br>FINES AND FORFEITS<br>INTEREST, RENTS & ROYALTIES<br>GRANTS/INTERGOVERNMENT REVENUE<br>DEPARTMENT EARNINGS/CHGSSERVICES<br>MISCELLANEOUS REVENUE RECEIPTS<br>TOTAL REVENUE RECEIPTS | \$6,825,475.75<br>\$2,816,000.00<br>\$322,500.00<br>\$13,000.00<br>\$84,500.00<br>\$2,216,100.00<br>\$220,800.00 | \$12,577,375.75 |
|--------------------------------------------------------------------------------------|-----------------------------------------------------------------------------------------------------------------------------------------------------------------------------------------------------------------------------------------------------|------------------------------------------------------------------------------------------------------------------|-----------------|
|                                                                                      | OTHER FINANCING SOURCES                                                                                                                                                                                                                             |                                                                                                                  |                 |
| 391/000<br>392/000<br>393/000<br>394/000                                             | SALE OF PROPERTY, EQUIP. & SUP.<br>INTERFUND OPERATING TRANSFERS<br>PROCEEDS/LONG TERM DEBT<br>PROCEEDS/SHORT TERM DEBT                                                                                                                             | \$10,000.00<br>\$1,355,727.00<br>\$0.00<br><u>\$1,000,000.00</u>                                                 |                 |
|                                                                                      | TOTAL OTHER FINANCING SOURCES                                                                                                                                                                                                                       |                                                                                                                  | \$2,365,727.00  |
|                                                                                      | ESTIMATED FUND BALANCE                                                                                                                                                                                                                              |                                                                                                                  | <u>\$0.00</u>   |
|                                                                                      |                                                                                                                                                                                                                                                     |                                                                                                                  | ¢14 042 402 75  |