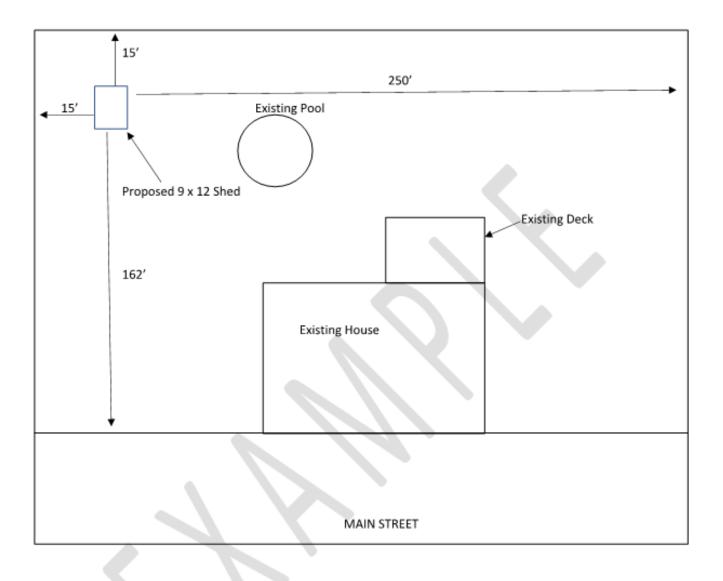

Date

Structure – Please attach a site plan showing location of all existing and proposed structures, and distance from proposed structures to adjoining property lines and other structures.

Fences – Please attach a site plan showing location of fencing and provide height and description of fencing (picket, cyclone, stockade, etc)