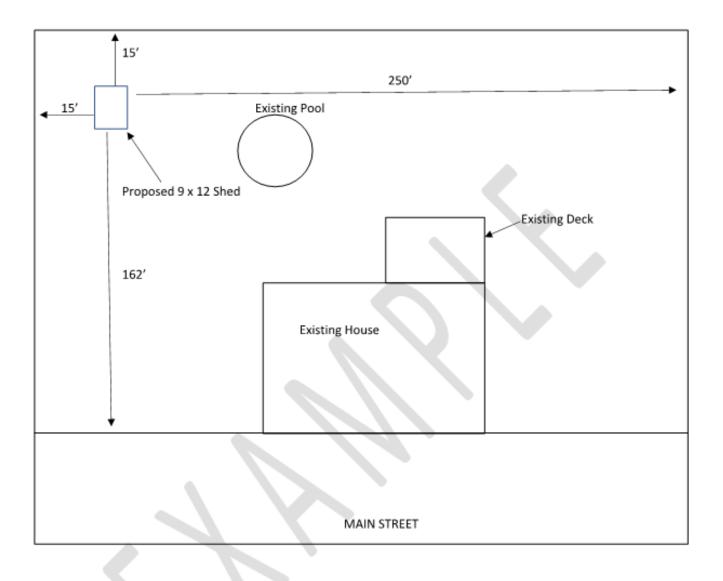

\_\_\_\_

Date

Structure – Please attach a site plan showing location of all existing and proposed structures, and distance from proposed structures to adjoining property lines and other structures.

Fences – Please attach a site plan showing location of fencing and provide height and description of fencing (picket, cyclone, stockade, etc)