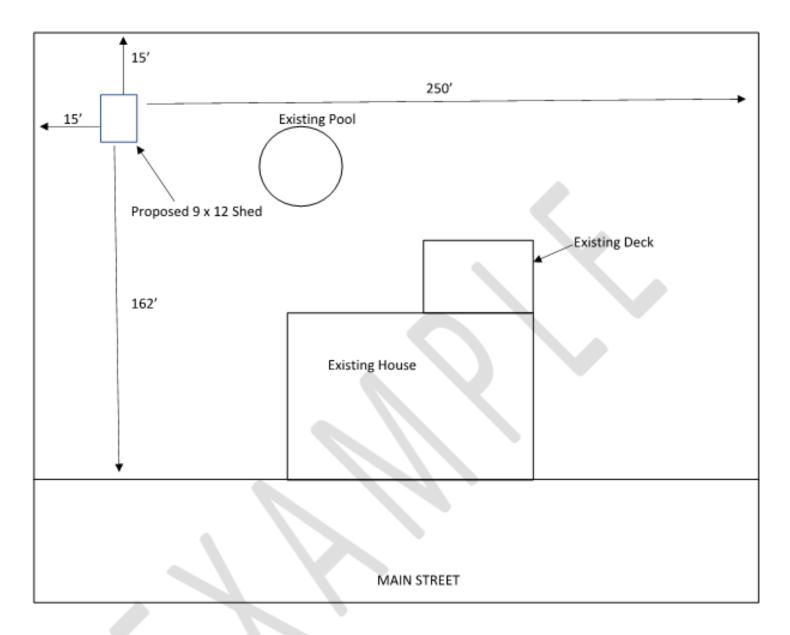

Structure – Please attach a site plan showing location of all existing and proposed structures, and distance from proposed structures to adjoining property lines and other structures.

Fences – Please attach a site plan showing location of fencing and provide height and description of fencing (picket, cyclone, stockade, etc)